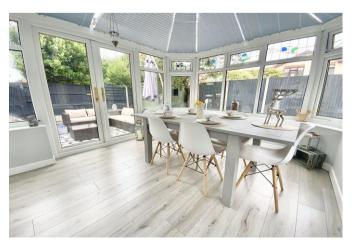

Enter via the porch and in to the hallway which has understairs storage and staircase to the first floor. To the left hand side is the former garage now skilfully converted into a fourth bedroom with the benefit of its own en-suite shower room. To the right is the spacious 23' lounge with window to the front and French doors to the rear opening to the 12' conservatory. The kitchen/breakfast room has been updated with a modern range of wall and base units and has a door to the garden. Upstairs there are three bedrooms and a family bathroom which has a three piece suite. Access to loft space from the first floor landing.