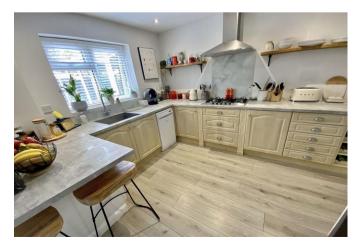

Enter via the porch and in to the hallway which has understairs storage and staircase to the first floor. To the left hand side is the former garage now skilfully converted into a fourth bedroom with the benefit of its own en-suite shower room. To the right is the spacious 23' lounge with window to the front and French doors to the rear opening to the 12' conservatory. The kitchen/breakfast room has been updated with a modern range of wall and base units and has a door to the garden. Upstairs there are three bedrooms and a family bathroom which has a three piece suite. Access to loft space from the first floor landing.