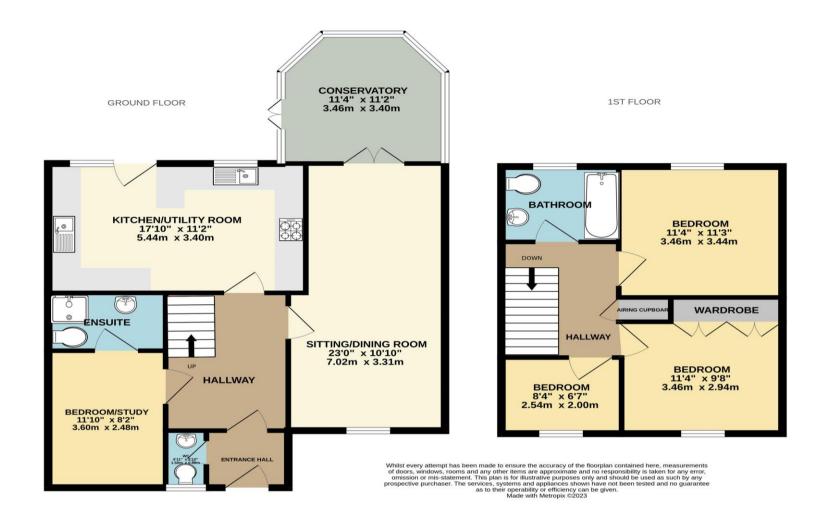

Enter via the porch and in to the hallway which has understairs storage and staircase to the first floor. To the left hand side is the former garage now skilfully converted into a fourth bedroom with the benefit of its own en-suite shower room. To the right is the spacious 23' lounge with window to the front and French doors to the rear opening to the 12' conservatory. The kitchen/breakfast room has been updated with a modern range of wall and base units and has a door to the garden. Upstairs there are three bedrooms and a family bathroom which has a three piece suite. Access to loft space from the first floor landing.

Outside there is ample parking for three cars on the block paved driveway at the front of the property, and a low maintenance mature garden to the rear enjoying a sunny and secluded aspect. Garden shed and gated side access.