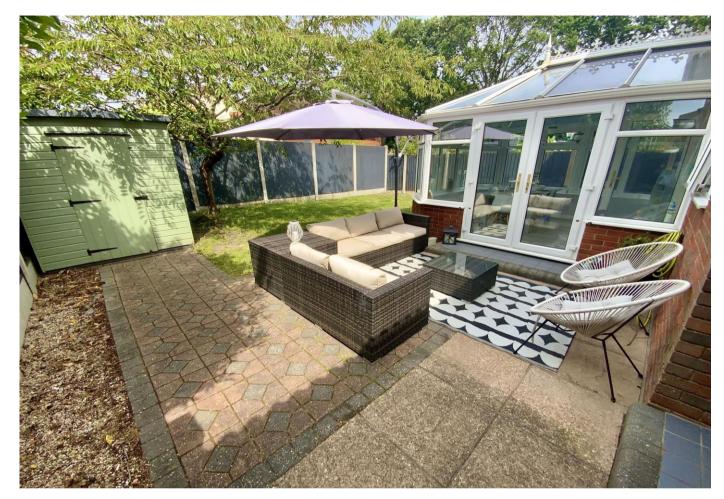

Outside there is ample parking for three cars on the block paved driveway at the front of the property, and a low maintenance mature garden to the rear enjoying a sunny and secluded aspect. Garden shed and gated side access.