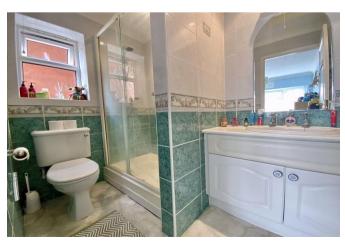

Enter via the porch and in to the hallway which has understairs storage and staircase to the first floor. To the left hand side is the former garage now skilfully converted into a fourth bedroom with the benefit of its own en-suite shower room. To the right is the spacious 23' lounge with window to the front and French doors to the rear opening to the 12' conservatory. The kitchen/breakfast room has been updated with a modern range of wall and base units and has a door to the garden. Upstairs there are three bedrooms and a family bathroom which has a three piece suite. Access to loft space from the first floor landing.