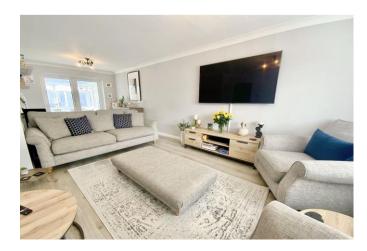

Enter via the porch and in to the hallway which has understairs storage and staircase to the first floor. To the left hand side is the former garage now skilfully converted into a fourth bedroom with the benefit of its own en-suite shower room. To the right is the spacious 23' lounge with window to the front and French doors to the rear opening to the 12' conservatory. The kitchen/breakfast room has been updated with a modern range of wall and base units and has a door to the garden. Upstairs there are three bedrooms and a family bathroom which has a three piece suite. Access to loft space from the first floor landing.