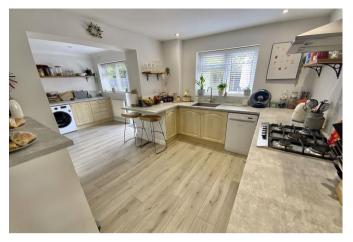

Enter via the porch and in to the hallway which has understairs storage and staircase to the first floor. To the left hand side is the former garage now skilfully converted into a fourth bedroom with the benefit of its own en-suite shower room. To the right is the spacious 23' lounge with window to the front and French doors to the rear opening to the 12' conservatory. The kitchen/breakfast room has been updated with a modern range of wall and base units and has a door to the garden. Upstairs there are three bedrooms and a family bathroom which has a three piece suite. Access to loft space from the first floor landing.